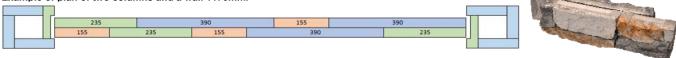

### WALL BLOCKS

All wall blocks are made in three sizes. LONG with a length of 390 mm, MEDIUM with a length of 235 mm and SHORTS with a length of 155 mm. When gluing the blocks of the wall, it is necessary to alternate the blocks so that they overlap each other, ie so that two joints do not form opposite each other. Below are examples of gluing when viewed from above.

## Floor plans of wall parts

| 1950 mm |  |     |         |     |     |     |     |     |    |     |     |     |     |     |
|---------|--|-----|---------|-----|-----|-----|-----|-----|----|-----|-----|-----|-----|-----|
| 390 235 |  |     |         |     | 235 |     |     | 390 | 15 | 55  | 390 |     | 155 |     |
| 155 390 |  |     | 235 235 |     | 235 | 155 |     | 390 |    | 155 |     | 235 |     |     |
|         |  |     |         |     |     |     |     |     |    |     |     |     |     |     |
| 235 390 |  |     |         | 390 |     |     | 155 | 390 |    |     | 390 |     |     |     |
| 155     |  | 235 | 155     |     | 235 | 155 | 5   | 390 |    | 155 |     | 235 |     | 235 |