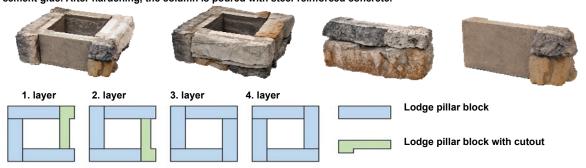

#### **PILLAR BLOCKS**

All pillar blocks have the same size. The individual layers of the pillar are formed by overllaping in the corner. In layers where the wall is connected, a block with a cutout is used. In the example below, the wall connection is in two layers. The blocks and layers are glued with cement glue. After hardening, the column is poured with steel-reinforced concrete.