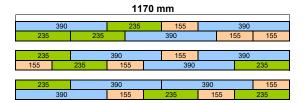

## Floor plans of wall parts

| 1950 mm |  |     |         |     |     |     |     |     |    |     |     |     |     |     |
|---------|--|-----|---------|-----|-----|-----|-----|-----|----|-----|-----|-----|-----|-----|
| 390 235 |  |     |         |     | 235 |     |     | 390 | 15 | 55  | 390 |     | 155 |     |
| 155 390 |  |     | 235 235 |     | 235 | 155 |     | 390 |    | 155 |     | 235 |     |     |
|         |  |     |         |     |     |     |     |     |    |     |     |     |     |     |
| 235 390 |  |     |         | 390 |     |     | 155 | 390 |    |     | 390 |     |     |     |
| 155     |  | 235 | 155     |     | 235 | 155 | 5   | 390 |    | 155 |     | 235 |     | 235 |

| 2340 mm |     |     |     |         |     |  |  |    |         |     |  |         |  |     |     |
|---------|-----|-----|-----|---------|-----|--|--|----|---------|-----|--|---------|--|-----|-----|
| 390     |     | 235 | 155 | 155 390 |     |  |  |    | 155 235 |     |  | 155 390 |  |     | 235 |
| 235     | 235 |     | 390 |         | 390 |  |  | 55 |         | 390 |  | 155 2   |  | 155 |     |